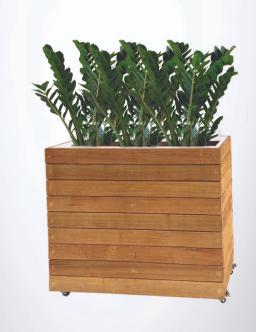

## **OAK PLANTER BOX**

Our terrific Tasmanian oak planter boxes, look beautiful in any space, add some beautiful green or colourful plants and you have a stylish Oasis. Tasmanian Oak is known for its Blonde - Ash tones. Suitable for the outdoors our planters can be used as barriers, screens or even just a feature to add some character to any outdoor or indoor space. Lockable castors to make your life easier, bringing them in and out.

## **Planter Boxes**

- Melbourne made
- 5 year structural warranty
- Available in a range of sizes
- Galvanised powdercoated steel frame
- 3-4 week lead time (subject to change)
- Suitable for indoor and outdoor commercial use
- · Supplied assembled and ready to use
- Includes 4 lockable castors
- Natural timber finish