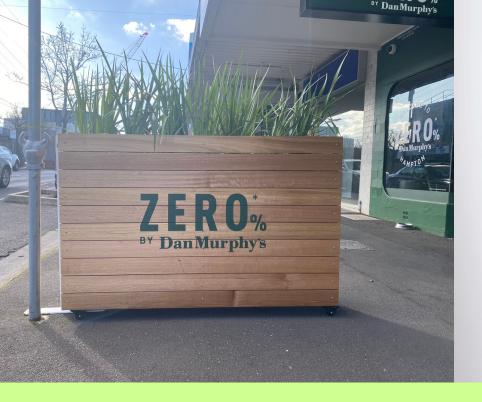

## **OAK PLANTER BOX**

Our terrific Tasmanian oak planter boxes, look beautiful in any space, add some beautiful green or colourful plants and you have a stylish Oasis. Tasmanian Oak is known for its Blonde - Ash tones. Suitable for the outdoors our planters can be used as barriers, screens or even just a feature to add some character to any outdoor or indoor space. Lockable castors to make your life easier, bringing them in and out.

## **Planter Boxes**

- Melbourne made
- 5 year structural warranty
- Available in a range of sizes
- Galvanised powdercoated steel frame
- 3-4 week lead time (subject to change)
- Suitable for indoor and outdoor commercial use
- · Supplied assembled and ready to use
- Includes 4 lockable castors
- Natural timber finish

## **Available Add On's**

Custom logo application