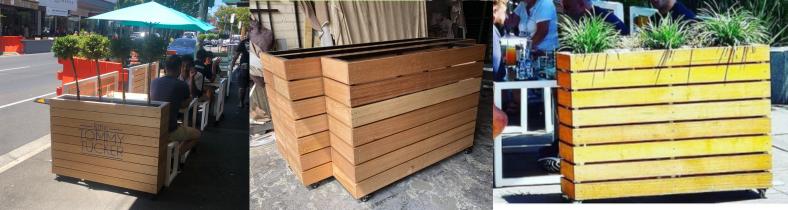

## **OAK PLANTER BOX**

Our terrific Tasmanian oak planter boxes, look beautiful in any space, add some beautiful green or colourful plants and you have a stylish Oasis. Tasmanian Oak is known for its Blonde - Ash tones. Suitable for the outdoors our planters can be used as barriers, screens or even just a feature to add some character to any outdoor or indoor space. Lockable castors to make your life easier, bringing them in and out.

## **Planter Boxes**

- Melbourne made
- 5 year structural warranty
- Available in a range of sizes
- Galvanised powdercoated steel frame
- 3-4 week lead time (subject to change)
- Suitable for indoor and outdoor commercial use
- · Supplied assembled and ready to use
- Includes 4 lockable castors
- Natural timber finish

## **Available Add On's**

Custom logo application